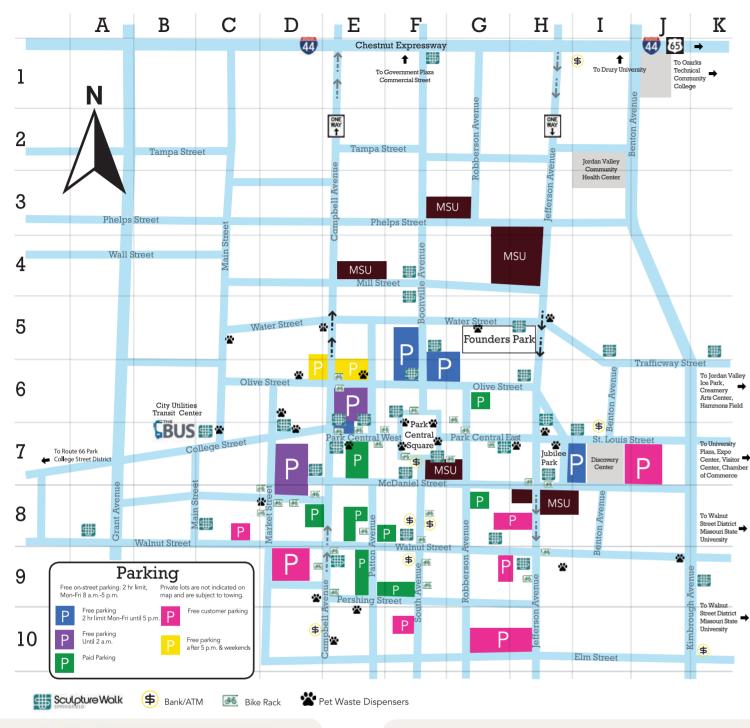

## Clean. Safe. Friendly.

Downtown Springfield is the destination for entrepreneurs, foodies, families, entertainment seekers and art lovers.

Park in one of more than 6,000 spaces to conveniently explore, shop, dine, and play downtown.